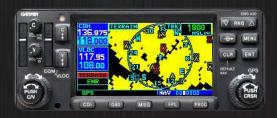

#### **GARMIN 430 with WASS**

N64270 and N739WM are equipped with Garmin's 430W integrated GPS/NAV/COM. With WASS accuracy and terrain safety, this is the standard for VFR and IFR aircraft today.

Shop Rates \$110 PER HOUR