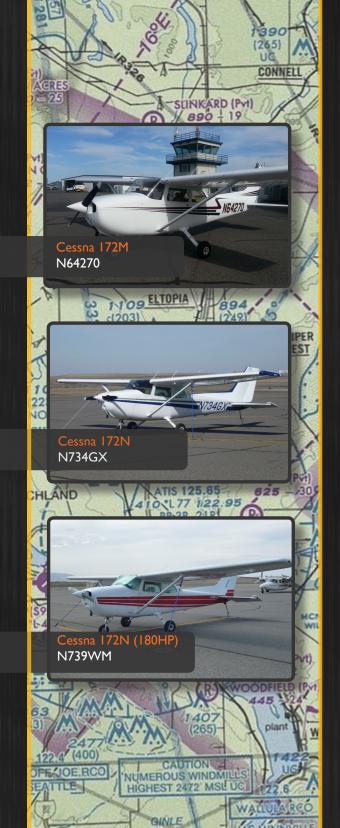

## Rental Rates

Cessna 172M

N64270

New Paint and Interior + Garmin 430W IFR GPS

CLUB \$130 RETAIL \$160

Cessna 172N

N734GX

New Paint and Interior/GPS

CLUB \$130 RETAIL \$160

Cessna 172N (180HP)

N739WM

180 HP over 1000# useful load Garmin 430W IFR GPS

CLUB \$140 RETAIL \$170